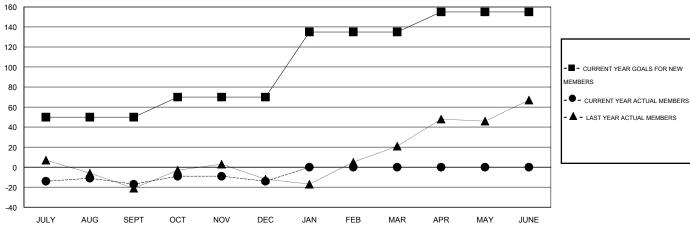

## GOALS AND ACTUAL NEW CLUBS CUMULATIVE

| DROPPED CLUBS: 0 |     | 33 CLUBS OF 63 ADDED 1 OR MORE NEW MEMBERS | GENDER DISTRIBUTION  MALE 1,546 (75.60%) |              |     |
|------------------|-----|--------------------------------------------|------------------------------------------|--------------|-----|
| DROPPED MEMBERS  |     |                                            | FEMALE                                   | 499 (24.40%) |     |
| DECEASED         | 6   | CLICK HERE FOR HEALTH                      |                                          |              | 234 |
| CLUB CANCELLED   | 0   | ASSESSMENT DATA                            |                                          |              | 113 |
| OTHER            | 100 |                                            | NEAD OF NOUSENOLD                        |              |     |
| TOTAL            | 106 |                                            | NON-HEAD OF HOUSEHOLD                    |              | 121 |