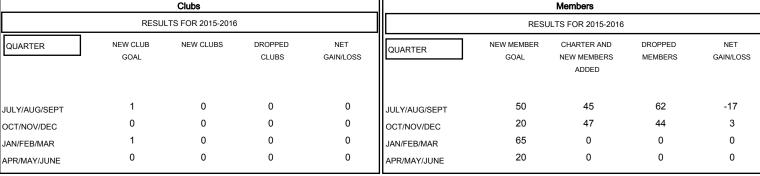

## GOALS AND ACTUAL NEW CLUBS CUMULATIVE

| DROPPED CLUBS: 0 |     | 33 CLUBS OF 63 ADDED 1 OR MORE NEW MEMBERS | GENDER DISTRIBUTION  MALE 1,546 (75.60%) |              |     |
|------------------|-----|--------------------------------------------|------------------------------------------|--------------|-----|
| DROPPED MEMBERS  |     |                                            | FEMALE                                   | 499 (24.40%) |     |
| DECEASED         | 6   | CLICK HERE FOR HEALTH                      |                                          |              | 234 |
| CLUB CANCELLED   | 0   | ASSESSMENT DATA                            |                                          |              | 113 |
| OTHER            | 100 |                                            | NEAD OF NOUSENOLD                        |              |     |
| TOTAL            | 106 |                                            | NON-HEAD OF HOUSEHOLD                    |              | 121 |