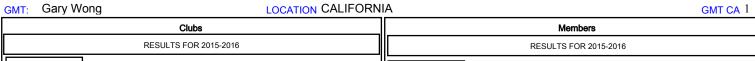

## GOALS AND ACTUAL NEW CLUBS CUMULATIVE

| DROPPED CLUBS: 0 |     | 33 CLUBS OF 63 ADDED 1 OR MORE NEW MEMBERS | GENDER DISTRIBUTION  MALE 1,546 (75.60%) |              |     |
|------------------|-----|--------------------------------------------|------------------------------------------|--------------|-----|
| DROPPED MEMBERS  |     |                                            | FEMALE                                   | 499 (24.40%) |     |
| DECEASED         | 6   | CLICK HERE FOR HEALTH                      |                                          |              | 234 |
| CLUB CANCELLED   | 0   | ASSESSMENT DATA                            |                                          |              | 113 |
| OTHER            | 100 |                                            | NEAD OF NOUSENOLD                        |              |     |
| TOTAL            | 106 |                                            | NON-HEAD OF HOUSEHOLD                    |              | 121 |